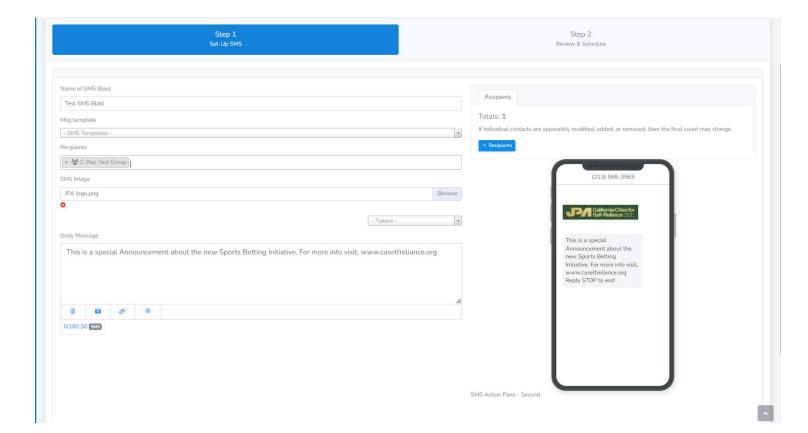

### 6. <u>Status update & report from California Advocacy, LLC with respect to legislative matters.</u>

Mr, Marvin Pineda provided a report on SB 576, the upcoming Sacramento legislative advocacy day and November ballot initiatives.

#### 8. Executive Director Report/Summary

Executive Director Garza reported on:

- 1) COVID-19 Status in CA & LA County
- 2) Upcoming JPA/Cardroom Sacramento Tour June 13-14
- 3) Online Gaming Statewide Initiatives Efforts
  - a. Campaigns
  - b. Upcoming TASIM on-camera interviews on May 18
  - c. Upcoming JPA/TASIM press conference on May 19
- 4) JPA Newsletter
- 5) Annual Form 700 Reporting Updates
- 6) New Bicycle Casino ownership